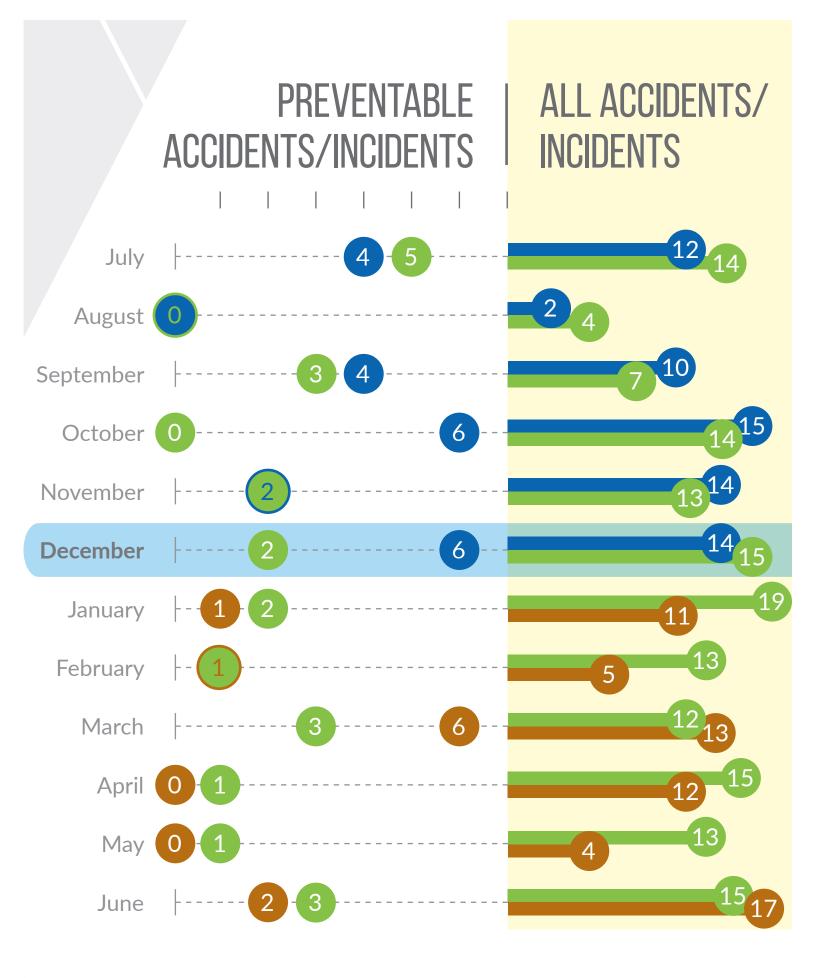

OMNIRIDE.COM • 703.730.6664

**BOB SCHNEIDER, EXECUTIVE DIRECTOR** 

bschneider@omniride.com

BYREN LLOYD, SAFETY & SECURITY MANAGER

blloyd@omniride.com





## MONTHLY SAFETY DASHBOARD

# ACCIDENT/INCIDENT RATE FREQUENCY

\*Per 100K miles



# ACCIDENTS/INCIDENTS BY DAY & SERVICE TYPE

#### **Accidents:**

- Personal Injury
- Property Damage

#### **Incidents:**

- Suspicious Package
- Disruptive Behavior
- Public Safety
   Occurrence

**Local: 26%** 

Express: 74%



**MONDAY:** (

1

WEDNESDAY:

TUESDAY:

THURSDAY:

FRIDAY: (

**SATURDAY:** (

(1)





**Fiscal Year:** 







**Current Period** 



**ACCIDENTS IN** REVENUE SERVICE VS. NON-REVENUE SERVICE





**ACCIDENTS IN** WASHINGTON D.C. **VS. VIRGINIA** 









TOTAL ACCIDENTS & INCIDENTS WITH VEHICLES





### REPORTED INJURIES







Non-Transported

### 90-DAY ACCIDENT/INCIDENT SPOTLIGHT





- \*Total between months of October, November, December
- \*\*Comparison versus the prior months of July, August, September