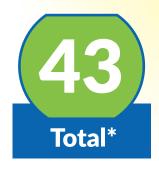

### 90-DAY ACCIDENT/INCIDENT SPOTLIGHT

- \*Total between months of October, November, December
- \*\*Comparison versus the prior months of July, August, September