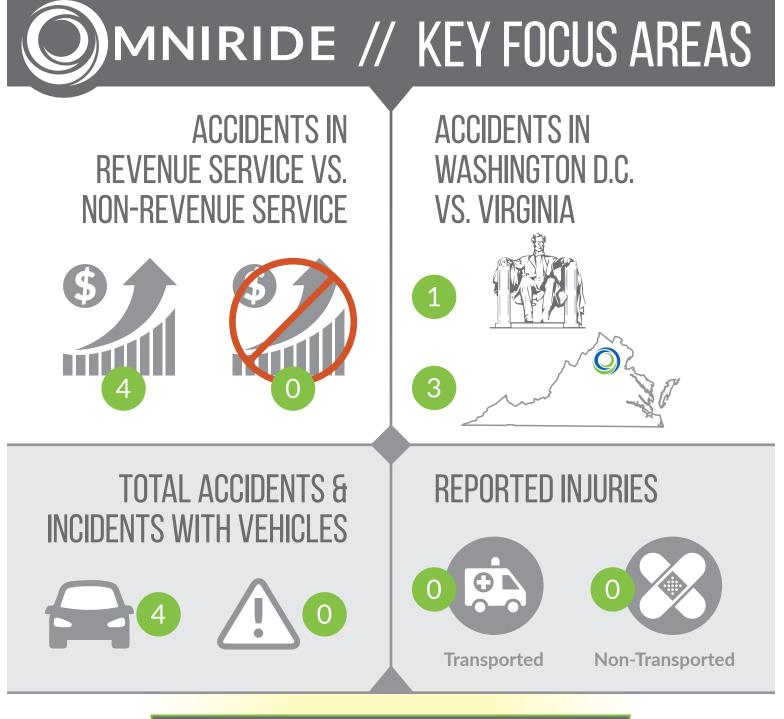

### 90-DAY ACCIDENT/INCIDENT SPOTLIGHT

- \*Total between months of November, December, January
- \*\*Comparison versus the prior months of August, September, October