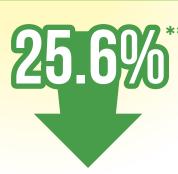

### 90-DAY ACCIDENT/INCIDENT SPOTLIGHT

- \*Total between months of November, December, January
- \*\*Comparison versus the prior months of August, September, October