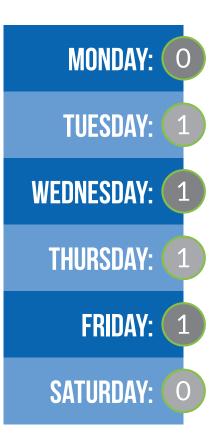

## ACCIDENTS/INCIDENTS BY DAY & SERVICE TYPE

#### Accidents:

- Personal Injury
- Property Damage

#### Incidents:

- Suspicious Package
- Disruptive Behavior
- Public Safety Occurrence

Local: 0% Express: 100%

OmniRide.com

SAFETY DASHBOARD

**DECEMBER 2019** 