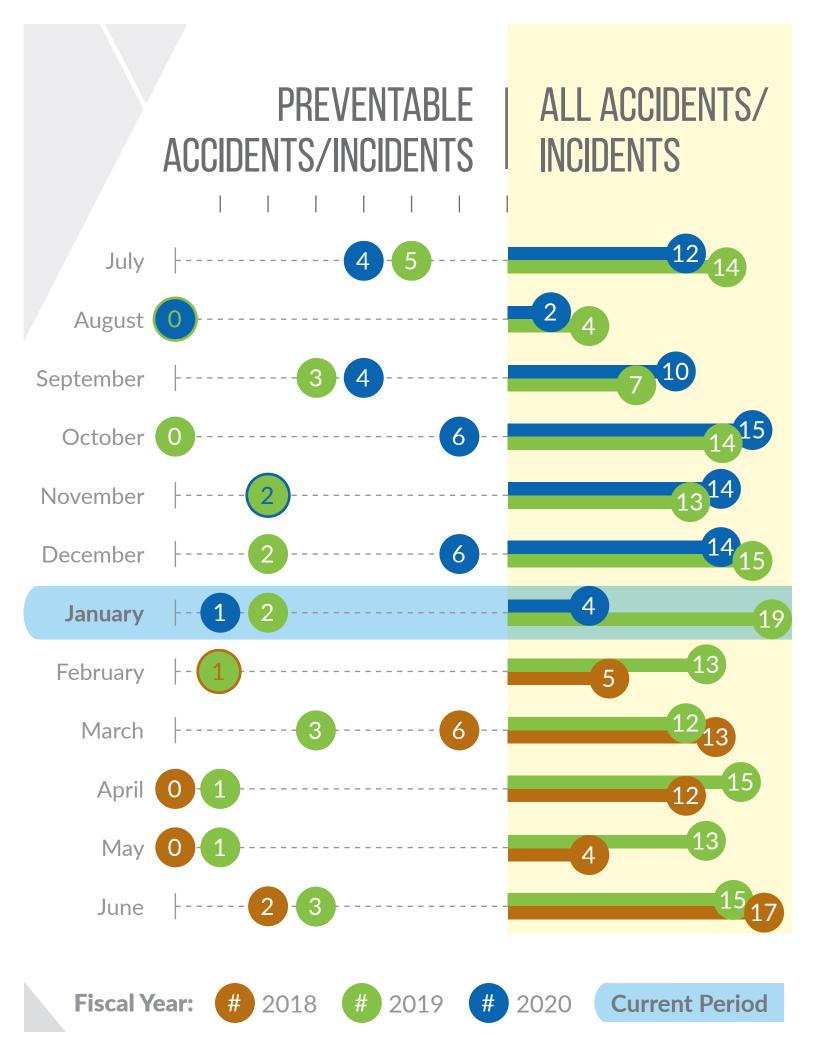

# ACCIDENT/INCIDENT RATE FREQUENCY

### \*Per 100K miles

### 90-DAY ACCIDENT/INCIDENT SPOTLIGHT

- \*Total between months of November, December, January
- \*\*Comparison versus the prior months of August, September, October