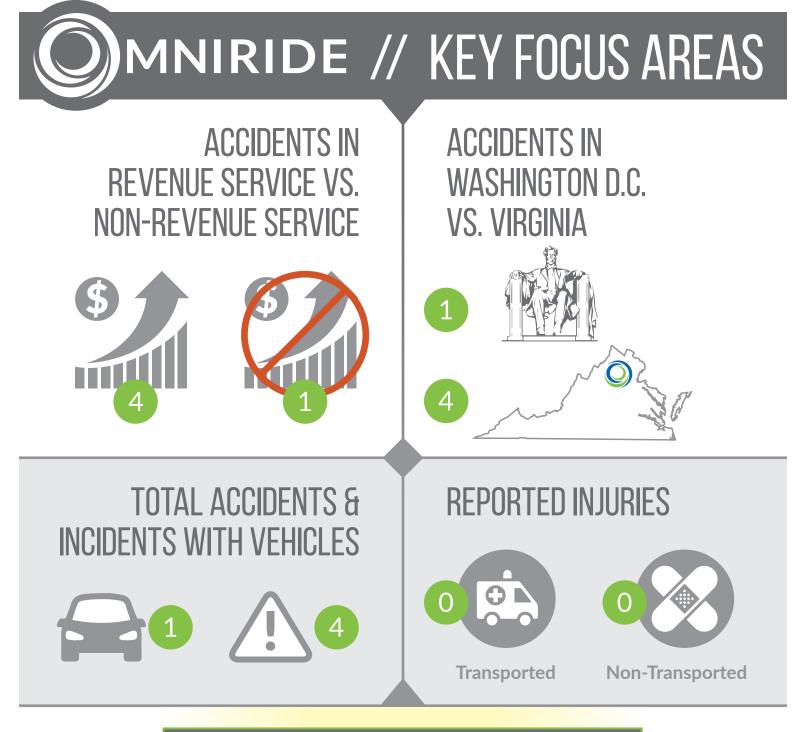

#### 90-DAY ACCIDENT/INCIDENT SPOTLIGHT

- \*Total accidents/incidents between months of December, January, February
- \*\*Difference in percentage versus the rolling quarter of November, December, January