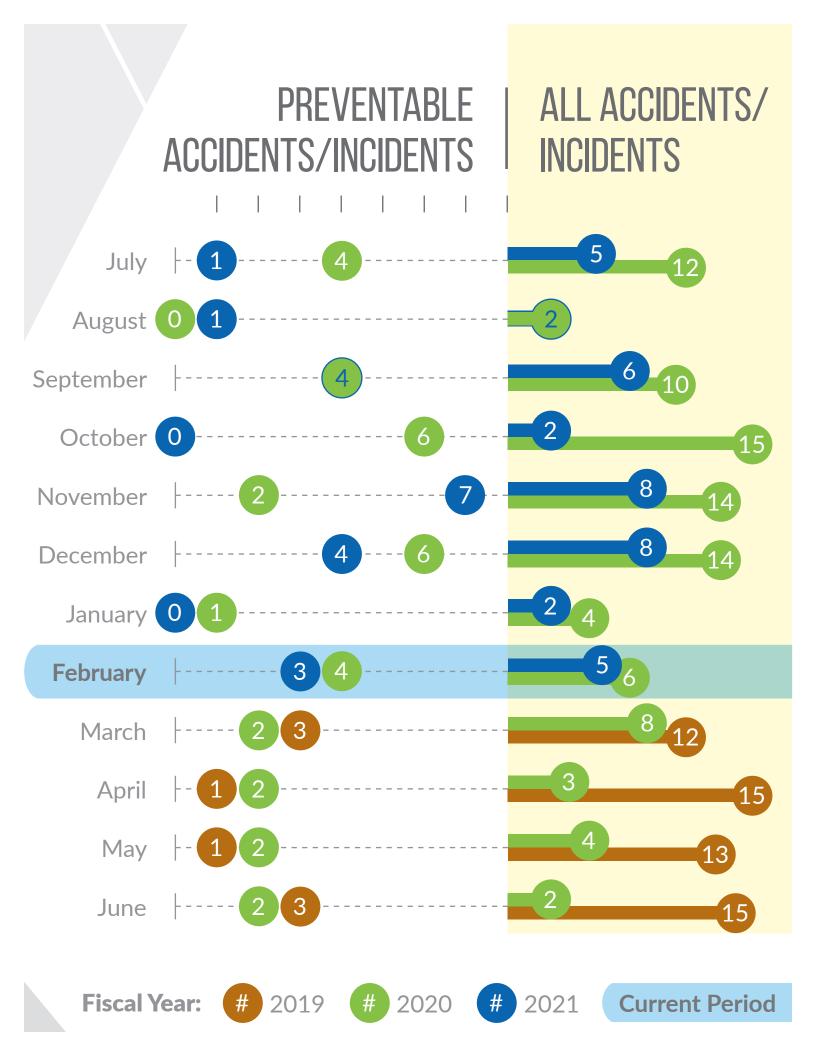

#### 90-DAY ACCIDENT/INCIDENT SPOTLIGHT

- \*Total accidents/incidents between months of December, January, February
- \*\*Difference in percentage versus the rolling quarter of November, December, January