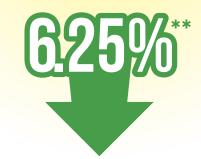

#### 90-DAY ACCIDENT/INCIDENT SPOTLIGHT

- \*Total accidents/incidents between months of December, January, February
- \*\*Difference in percentage versus the rolling quarter of November, December, January