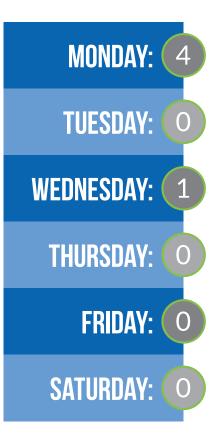

## ACCIDENTS/INCIDENTS BY DAY & SERVICE TYPE

#### Accidents:

- Personal Injury
- Property Damage

#### Incidents:

- Suspicious Package
- Disruptive Behavior
- Public Safety
  Occurrence

Local: 20% Express: 80%

OmniRide.com

SAFETY DASHBOARD

FEBRUARY 2021