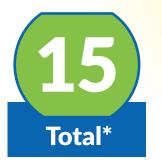

#### 90-DAY ACCIDENT/INCIDENT SPOTLIGHT

- \*Total accidents/incidents between months of December, January, February
- \*\*Difference in percentage versus the rolling quarter of November, December, January