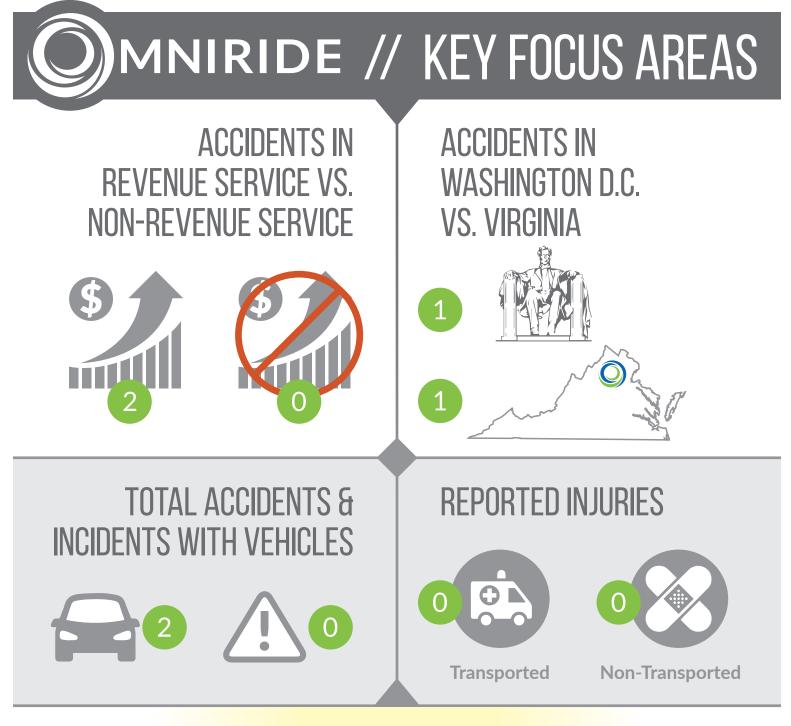

### 90-DAY ACCIDENT/INCIDENT SPOTLIGHT

\*Total accidents/incidents between months of August, September, October

\*\*Difference in percentage versus the rolling quarter of July, August, September