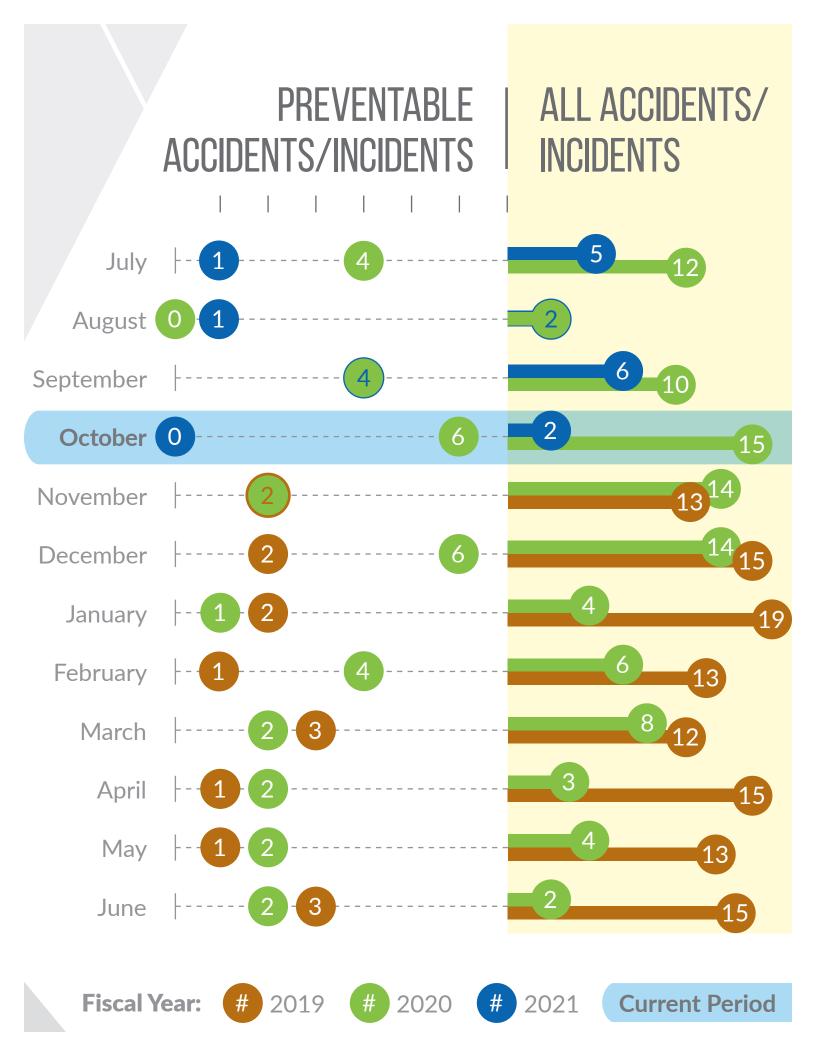

# OCTOBER 2020 SAFETY DASHBOARD

## ACCIDENT/INCIDENT RATE FREQUENCY

### \*Per 100K miles