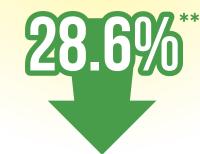

### 90-DAY ACCIDENT/INCIDENT SPOTLIGHT

\*Total accidents/incidents between months of August, September, October

\*\*Difference in percentage versus the rolling quarter of July, August, September