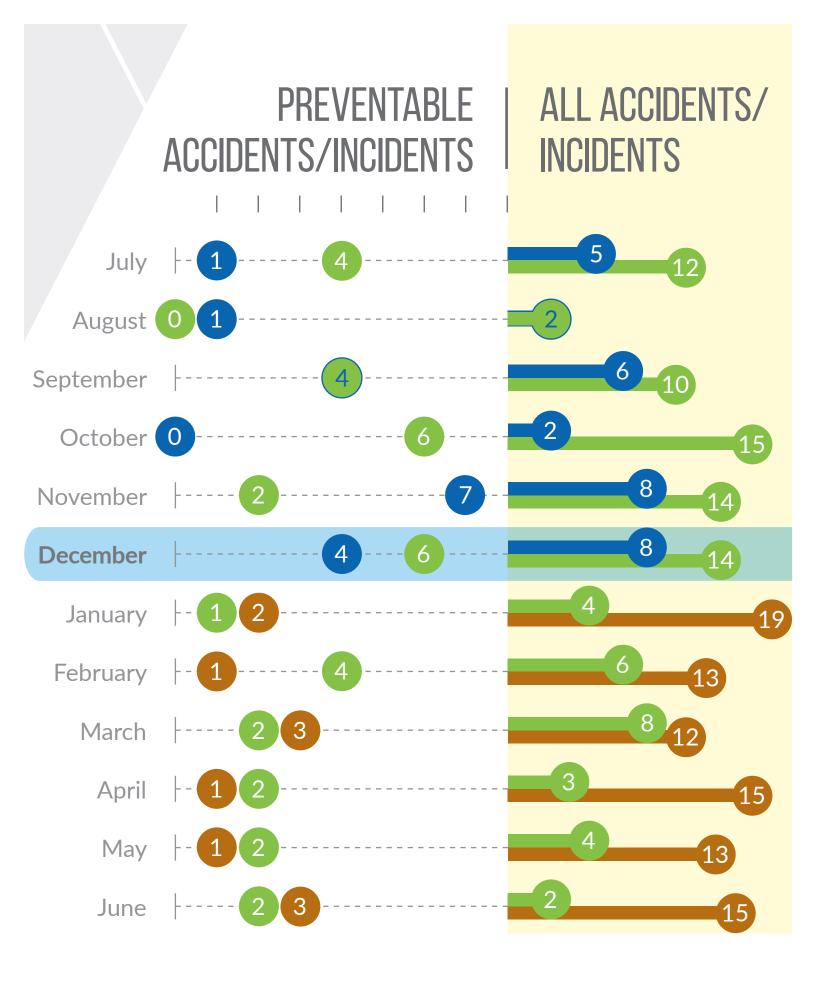

OMNIRIDE.COM • 703.730.6664

**BOB SCHNEIDER, EXECUTIVE DIRECTOR** 

bschneider@omniride.com

BYREN LLOYD, SAFETY & SECURITY MANAGER

blloyd@omniride.com





## MONTHLY SAFETY DASHBOARD

# ACCIDENT/INCIDENT RATE FREQUENCY

\*Per 100K miles



# ACCIDENTS/INCIDENTS BY DAY & SERVICE TYPE

#### **Accidents:**

- Personal Injury
- Property Damage

#### **Incidents:**

- Suspicious Package
- Disruptive Behavior
- Public Safety
   Occurrence

**Local: 12%** 

Express: 88%



**MONDAY:** (

TUESDAY:

WEDNESDAY: (

THURSDAY: (

FRIDAY: (2

SATURDAY: (C

OmniRide.com











ACCIDENTS IN REVENUE SERVICE VS. NON-REVENUE SERVICE





ACCIDENTS IN WASHINGTON D.C. VS. VIRGINIA





TOTAL ACCIDENTS & INCIDENTS WITH VEHICLES





### REPORTED INJURIES







Non-Transported

### 90-DAY ACCIDENT/INCIDENT SPOTLIGHT





- \*Total accidents/incidents between months of October, November, December
- \*\*Difference in percentage versus the rolling quarter of September, October, November