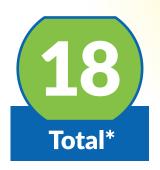

### 90-DAY ACCIDENT/INCIDENT SPOTLIGHT

- \*Total accidents/incidents between months of October, November, December
- \*\*Difference in percentage versus the rolling quarter of September, October, November