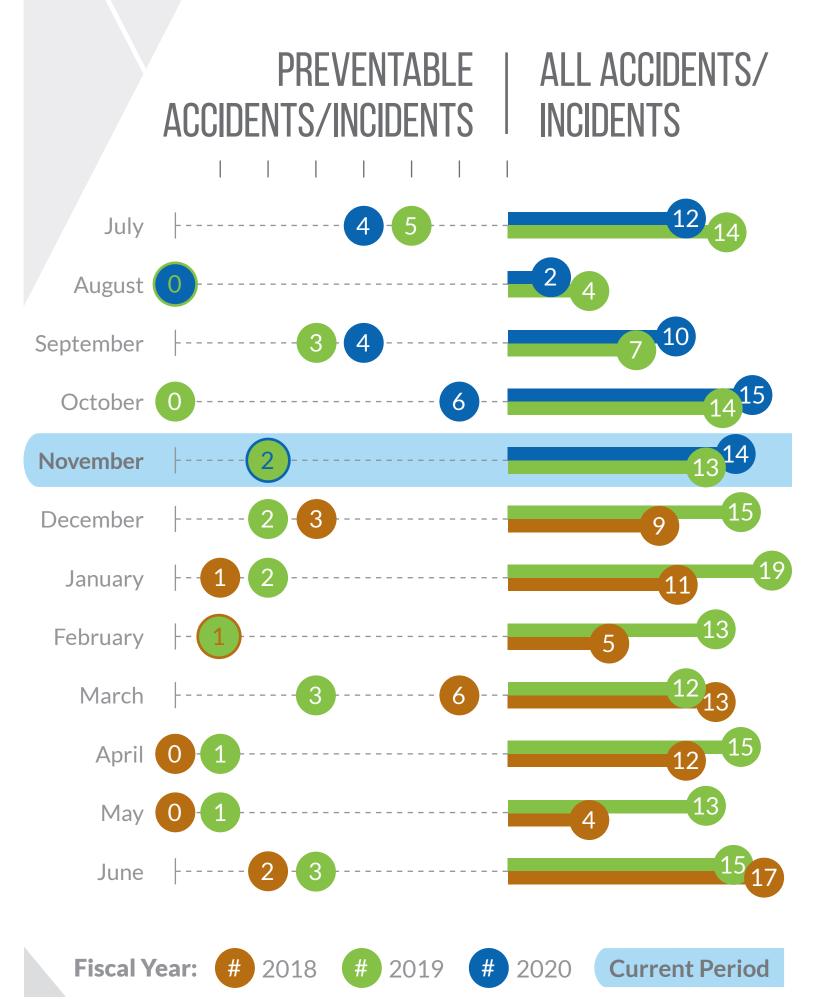

OMNIRIDE.COM • 703.730.6664

**BOB SCHNEIDER, EXECUTIVE DIRECTOR** 

bschneider@omniride.com

BYREN LLOYD, SAFETY & SECURITY MANAGER

blloyd@omniride.com





## MONTHLY SAFETY DASHBOARD

# ACCIDENT/INCIDENT RATE FREQUENCY

\*Per 100K miles



# ACCIDENTS/INCIDENTS BY DAY & SERVICE TYPE

#### **Accidents:**

- Personal Injury
- Property Damage

#### **Incidents:**

- Suspicious Package
- Disruptive Behavior
- Public Safety
   Occurrence

**Local: 29%** 

Express: 71%



**MONDAY:** 

**TUESDAY:** 

**WEDNESDAY:** (

THURSDAY:

FRIDAY:

**SATURDAY:** 

5







ACCIDENTS IN REVENUE SERVICE VS. NON-REVENUE SERVICE





ACCIDENTS IN WASHINGTON D.C. VS. VIRGINIA









## TOTAL ACCIDENTS & INCIDENTS WITH VEHICLES





### REPORTED INJURIES







Non-Transported

### 90-DAY ACCIDENT/INCIDENT SPOTLIGHT





- \*Total between months of September, October, November
- \*\*Comparison versus the prior months of June, July, August