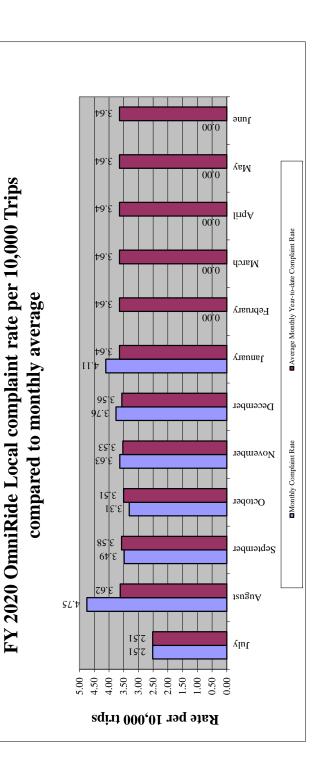

| FY 2020 Ye          | FY 2020 Year-to-date OmniRideLocal Complaints | <b>RideLocal Com</b> | plaints       |
|---------------------|-----------------------------------------------|----------------------|---------------|
|                     | Ridership                                     | Complaints           | Per 10k Trips |
| uly                 | 51,712                                        | 13                   | 2.51          |
| August              | 50,531                                        | 24                   | 4.75          |
| September           | 48,747                                        | 17                   | 3.49          |
| Dctober             | 54,333                                        | 18                   | 3.31          |
| Vovember            | 44,022                                        | 16                   | 3.63          |
| Jecember            | 42,526                                        | 16                   | 3.76          |
| anuary              | 48,692                                        | 20                   | 4.11          |
| Tebruary            |                                               |                      |               |
| March               |                                               |                      |               |
| April               |                                               |                      |               |
| May                 |                                               |                      |               |
| une                 |                                               |                      |               |
| Year-to-date totals | 340,563                                       | 124                  | 3.64          |
|                     |                                               |                      |               |

Complaint rates for OmniRide Local service for the current month and for the year-to-date in contrast to fiscal year 2019 overall rate, which is the benchmark for evaluating contractor performance for fiscal year 2020 in the new bus services contract.