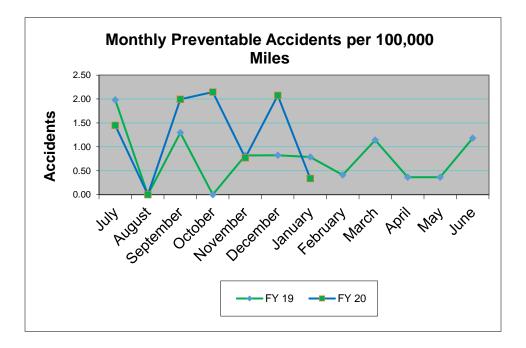

#### Passenger Complaints

Complaint rate for OmniRide in January:

- OMNIRIDE Express and Metro Express complaint rate increased three percent compared to January 2019
- OMNIRIDE local service complaint rate increased 14 percent compared to January 2019