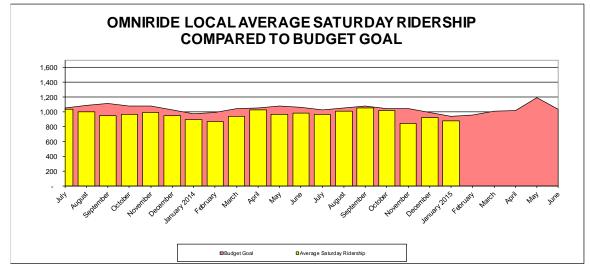

12/19- Avg. Daily Ridership excludes (16) PWC schools closed due to snow/ice; 23-31 (Winter break)

|              |             |         | SA      | TURDAY     |           |                          |             |
|--------------|-------------|---------|---------|------------|-----------|--------------------------|-------------|
|              | Monthly Rid | dership | Average | e Saturday | Ridership | Average Saturday<br>FY20 | Change from |
| Month        | FY19        | FY20    | FY19    | FY20       | % Change  | Budget Goal              | Goal        |
| July         | 3,788       | 3,864   | 1,040   | 966        | -7.1%     | 1,025                    | (59)        |
| August       | 4,001       | 5,032   | 1,000   | 1,006      | 0.6%      | 1,055                    | (49)        |
| September    | 5,864       | 4,219   | 951     | 1,055      | 10.9%     | 1,078                    | (23)        |
| October      | 3,857       | 4,063   | 964     | 1,016      | 5.4%      | 1,045                    | (29)        |
| November     | 3,662       | 4,224   | 990     | 845        | -14.6%    | 1,041                    | (196)       |
| December     | 4,475       | 3,673   | 947     | 918        | -3.1%     | 996                      | (78)        |
| January      | 3,244       | 4,799   | 895     | 875        | -2.2%     | 944                      | (69)        |
| February     |             |         |         |            |           |                          |             |
| March        |             |         |         |            |           |                          |             |
| April        |             |         |         |            |           |                          |             |
| Мау          |             |         |         |            |           |                          |             |
| June         |             |         |         |            |           |                          |             |
|              |             |         |         |            |           |                          |             |
| Year to Date | 28,891      | 29,874  | 970     | 954        | -1.6%     | 1,026                    | (72)        |

## **OMNIRIDE LOCAL SERVICE**

#### At year's end figures are revised, if needed, to account for any lingering data latency.

<u>7/18-</u>Excludes significant rain/storms and traffic (21) <u>11/18-</u>Excludes Thanksgiving weekend (24) <u>12/18-</u>Excludes Cold/Snow (15) <u>1/19-</u>Excludes snow/weather (11)

1/20- Excludes snow/weather (18)

|                                                                                                                                                                                                                                                                                                                                                                                                                 |                                                                    | OMN                                                                  | IMATCH                                                          | <b>IMATCH / VANPOOL ALLIANCE</b>                  | OOL A                               | LLIAN                            | CE                                |           |
|-----------------------------------------------------------------------------------------------------------------------------------------------------------------------------------------------------------------------------------------------------------------------------------------------------------------------------------------------------------------------------------------------------------------|--------------------------------------------------------------------|----------------------------------------------------------------------|-----------------------------------------------------------------|---------------------------------------------------|-------------------------------------|----------------------------------|-----------------------------------|-----------|
|                                                                                                                                                                                                                                                                                                                                                                                                                 |                                                                    | Omnil                                                                | Match                                                           |                                                   |                                     | Vanpoo                           | Vanpool Alliance                  |           |
|                                                                                                                                                                                                                                                                                                                                                                                                                 | FY19                                                               | FY20                                                                 | FY19                                                            | FY20                                              | FY19                                | FY20                             | FY19                              | FY20      |
|                                                                                                                                                                                                                                                                                                                                                                                                                 | New                                                                | New                                                                  | Other                                                           | Other                                             |                                     |                                  | Monthly                           | Monthly   |
|                                                                                                                                                                                                                                                                                                                                                                                                                 | Applications                                                       | Applications                                                         | Applications                                                    | Applications                                      | Vanpools                            | Vanpools                         | Passenger                         | Passenger |
|                                                                                                                                                                                                                                                                                                                                                                                                                 | Received                                                           | Received                                                             | Received                                                        | Received                                          | Enrolled                            | Enrolled                         | Trips                             | Trips     |
| July                                                                                                                                                                                                                                                                                                                                                                                                            | 53                                                                 | 52                                                                   | 6                                                               | 10                                                | 699                                 | 674                              | 125,864                           | 139,650   |
| August                                                                                                                                                                                                                                                                                                                                                                                                          | 42                                                                 | 14                                                                   | 27                                                              | 9                                                 | 699                                 | 674                              | 136,402                           | 132,224   |
| September                                                                                                                                                                                                                                                                                                                                                                                                       | 35                                                                 | 99                                                                   | 11                                                              | 13                                                | 029                                 | 674                              | 118,472                           | 131,999   |
| October                                                                                                                                                                                                                                                                                                                                                                                                         | 44                                                                 | 52                                                                   | 11                                                              | 2                                                 | 029                                 | 674                              | 130,798                           | 143,962   |
| November                                                                                                                                                                                                                                                                                                                                                                                                        | 56                                                                 | 14                                                                   | 8                                                               | 3                                                 | 671                                 | 674                              | 116,453                           | 121,098   |
| December                                                                                                                                                                                                                                                                                                                                                                                                        | 37                                                                 | 25                                                                   | 8                                                               | 9                                                 | 672                                 | 674                              | 101,939                           | 118,579   |
| January                                                                                                                                                                                                                                                                                                                                                                                                         | 48                                                                 | 27                                                                   | 4                                                               | 5                                                 | 672                                 | 674                              | 117,672                           | 137,015   |
| February                                                                                                                                                                                                                                                                                                                                                                                                        |                                                                    |                                                                      |                                                                 |                                                   |                                     |                                  |                                   |           |
| March                                                                                                                                                                                                                                                                                                                                                                                                           |                                                                    |                                                                      |                                                                 |                                                   |                                     |                                  |                                   |           |
| April                                                                                                                                                                                                                                                                                                                                                                                                           |                                                                    |                                                                      |                                                                 |                                                   |                                     |                                  |                                   |           |
| May                                                                                                                                                                                                                                                                                                                                                                                                             |                                                                    |                                                                      |                                                                 |                                                   |                                     |                                  |                                   |           |
| June                                                                                                                                                                                                                                                                                                                                                                                                            |                                                                    |                                                                      |                                                                 |                                                   |                                     |                                  |                                   |           |
|                                                                                                                                                                                                                                                                                                                                                                                                                 |                                                                    |                                                                      |                                                                 |                                                   |                                     |                                  |                                   |           |
| Average                                                                                                                                                                                                                                                                                                                                                                                                         | 45                                                                 | 42                                                                   | 11                                                              | 6                                                 | 670                                 | 674                              | 121,086                           | 132,075   |
| <ol> <li>"New PRTC Applications Received" include all new customers inquiring about rideshare options in Prince William, Manassas, and Manassas Park.</li> <li>"Other Applications Received" include reapplicants, deletions and commuters contacted as a follow-up interested in remaining in the program.</li> <li>"Vanpools Enrolled" includes all vanpools approved as of last day of the month.</li> </ol> | ations Received" inc<br>Received" include r<br>includes all vanpoo | slude all new custor<br>eapplicants, deletio<br>ils approved as of l | mers inquiring abou<br>ins and commuters<br>ast day of the mont | ıt rideshare options<br>contacted as a foll<br>h. | in Prince Willis<br>ow-up intereste | am, Manassas,<br>∋d in remaining | and Manassas I<br>in the program. | Park.     |