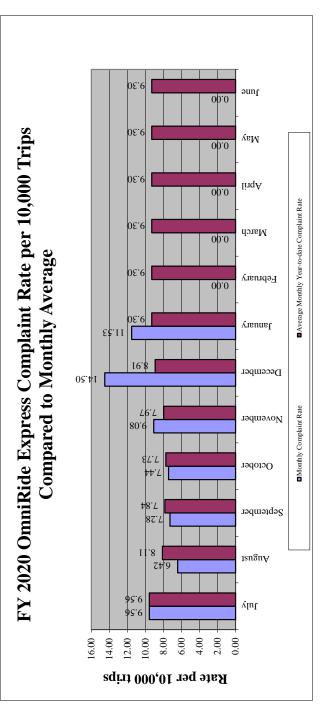

| FY 2019 Yea         | FY 2019 Year-to-date OmniRide Express Complaints | ide Express Com | nplaints      |      |
|---------------------|--------------------------------------------------|-----------------|---------------|------|
|                     | Ridership                                        | Complaints      | Per 10k Trips |      |
| July                | 147,825                                          | 144             | 9.74          | July |
| August              | 163,900                                          | 158             | 9.64          | Aug  |
| September           | 141,696                                          | 154             | 10.87         | Sept |
| October             | 166,311                                          | 136             | 8.18          | Octo |
| November            | 134,470                                          | 16              | 6.77          | Nov  |
| December            | 115,711                                          | 26              | 8.38          | Dec  |
| January             | 122,004                                          | 115             | 9.43          | Janu |
| February            |                                                  |                 |               | Febr |
| March               |                                                  |                 |               | Mar  |
| April               |                                                  |                 |               | Apri |
| May                 |                                                  |                 |               | May  |
| June                |                                                  |                 |               | June |
| Year-to-date totals | 991,917                                          | 895             | 9.02          | Yea  |
|                     |                                                  |                 |               |      |

| FY 2020 Yea         | FY 2020 Year-to-date OmniRide Express Complaints | de Express Con | aplaints      |
|---------------------|--------------------------------------------------|----------------|---------------|
|                     | Ridership                                        | Complaints     | Per 10k Trips |
| July                | 163,138                                          | 156            | 9.56          |
| August              | 140,151                                          | 06             | 6.42          |
| September           | 148,295                                          | 108            | 7.28          |
| October             | 176,101                                          | 131            | 7.44          |
| November            | 136,522                                          | 124            | 9.08          |
| December            | 128,925                                          | 187            | 14.50         |
| January             | 156,174                                          | 180            | 11.53         |
| February            |                                                  |                |               |
| March               |                                                  |                |               |
| April               |                                                  |                |               |
| May                 |                                                  |                |               |
| June                |                                                  |                |               |
| Year-to-date totals | 1,049,306                                        | 976            | 9.30          |
|                     |                                                  |                |               |

Complaint rates for OmniRide Express service for the current month and for the year-to-date in contrast to fiscal year 2019 overall rate, which is the benchmark for evaluating contractor performance for fiscal year 2020 in the bus services contract.