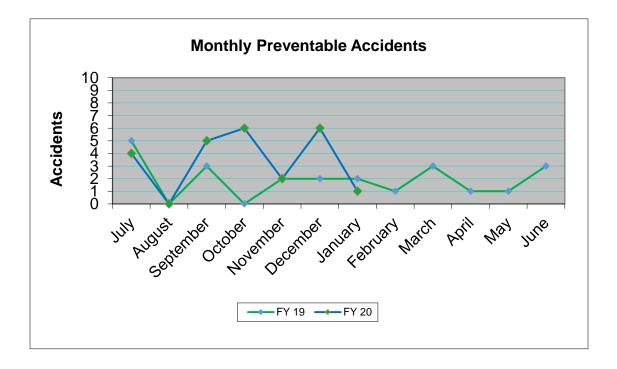

#### Passenger Complaints

Complaint rate for OmniRide in January:

- OMNIRIDE Express and Metro Express complaint rate increased three percent compared to January 2019
- OMNIRIDE local service complaint rate increased 14 percent compared to January 2019