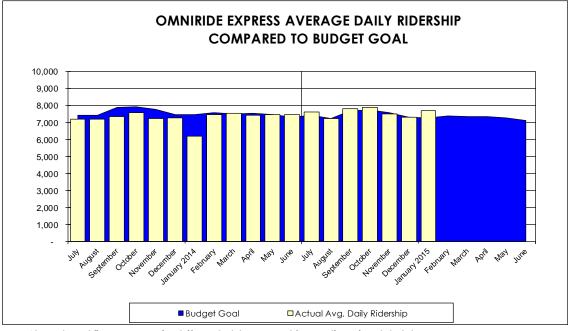

### **OMNIRIDE EXPRESS SERVICE**

|              | Monthly R | idership  | Avero | ige Daily Ri | dership  | FY20        | Change from |
|--------------|-----------|-----------|-------|--------------|----------|-------------|-------------|
| Month        | FY19      | FY20      | FY19  | FY20         | % Change | Budget Goal | Goal        |
| July         | 147,825   | 163,138   | 7,211 | 7,627        | 5.8%     | 7,451       | 176         |
| August       | 163,900   | 140,151   | 7,194 | 7,256        | 0.9%     | 7,250       | 6           |
| September    | 141,696   | 148,295   | 7,380 | 7,808        | 5.8%     | 7,722       | 86          |
| October      | 166,311   | 176,101   | 7,579 | 7,886        | 4.1%     | 7,739       | 147         |
| November     | 134,470   | 136,522   | 7,229 | 7,501        | 3.8%     | 7,589       | (88)        |
| December     | 115,711   | 128,925   | 7,276 | 7,315        | 0.5%     | 7,306       | 9           |
| January      | 122,004   | 156,174   | 6,200 | 7,719        | 24.5%    | 7,300       | 419         |
| February     |           |           |       |              |          |             |             |
| March        |           |           |       |              |          |             |             |
| April        |           |           |       |              |          |             |             |
| Мау          |           |           |       |              |          |             |             |
| June         |           |           |       |              |          |             |             |
|              |           |           |       |              |          |             |             |
| Year to Date | 991,917   | 1,049,306 | 7,153 | 7,587        | 6.1%     | 7,479       | 108         |

At year's end figures are revised, if needed, to account for any lingering data latency.

7/18- Avg. Daily Ridership excludes week of Fourth of July holiday (2-6)

<u>8/18</u>- Avg. Daily Ridership excludes Friday before Labor Day (31)

10/18- Avg. Daily Ridership excludes Friday before Columbus Day (5) and Columbus Day (8)

11/18- Avg. Daily Ridership excludes Veterans Day (11), Snow impacts (15), Thanksigiving (21-23), ESP Tree Lighting (28)

12/18- Avg. Daily Ridership excludes State Funeral for George H.W. Bush (5), Weather closures (10), Christmas/New Year's Holiday (21-31)

1/19- Avg. Daily Ridership excludes Weather related school closures/delays (15, 29-31) and MLK Holiday (18,21)

2/19- Avg. Daily Ridership excludes Weather related school closures/delays (11, 20,21) and President's Day Holiday (18)

<u>3/19</u>- Avg. Daily Ridership excludes Weather related school closures/delays (1)

4/19- Avg. Daily Ridership excludes interstate closure ESP (4), PWC Spring Break (15-19)

5/19- Avg. Daily Ridership excludes Friday before Memorial Day (24)

7/19-Avg. Daily Ridership excludes 7/3, 4, 5 (Independence Day Holiday)

<u>8/19</u>-Avg. Daily Ridership excludes 8/1, 2, 5 (Work Stoppage), 30 (Friday before Labor Day)

 $\underline{9/19}$ -Avg. Daily Ridership excludes 9/20 (car free day), 9/23 (ESP due to demonstrations in DC)

10/19-Avg. Daily Ridership excludes (14) (Columbus Day)

11/19-Avg. Daily Ridership excludes (11) (Veterans Day), 27-29 (Thanksgiving)

12/19-Avg. Daily Ridership excludes (16) (PWC schools closed due to snow/ice), 23-31 (Winter break)

1/20-Avg. Daily Ridership excludes 2-3(Winter break),7 (OPM early release), 20 (MLK Day)