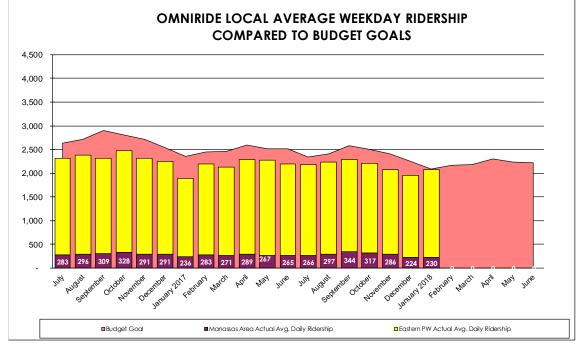

## OMNIRIDE LOCAL SERVICE

|              |            |          | WEEKD   | AY            |          |             |             |
|--------------|------------|----------|---------|---------------|----------|-------------|-------------|
|              | Monthly Ri | idership | Average | e Daily Rider | ship     | FY20        | Change from |
| Month        | FY19       | FY20     | FY19    | FY20          | % Change | Budget Goal | Goal        |
| July         | 48,194     | 47,848   | 2,309   | 2,182         | -5.5%    | 2,338       | (156)       |
| August       | 54,757     | 45,499   | 2,380   | 2,238         | -6.0%    | 2,405       | (167)       |
| September    | 44,045     | 44,528   | 2,319   | 2,285         | -1.5%    | 2,576       | (291)       |
| October      | 56,087     | 50,270   | 2,470   | 2,205         | -10.7%   | 2,496       | (291)       |
| November     | 45,587     | 39,798   | 2,314   | 2,074         | -10.4%   | 2,406       | (332)       |
| December     | 40,452     | 38,853   | 2,246   | 1,957         | -12.9%   | 2,251       | (294)       |
| January      | 37,679     | 43,893   | 1,893   | 2,073         | 9.5%     | 2,094       | (21)        |
| February     |            |          |         |               |          |             |             |
| March        |            |          |         |               |          |             |             |
| April        |            |          |         |               |          |             |             |
| Мау          |            |          |         |               |          |             |             |
| June         |            |          |         |               |          |             |             |
|              |            |          |         |               |          |             |             |
| Year to Date | 326,801    | 310,689  | 2,276   | 2,145         | -5.8%    | 2,367       | (222)       |

#### At year's end figures are revised, if needed, to account for any lingering data latency.

10/18- Avg. Daily Ridership excludes Columbus Day (8)

11/18- Avg. Daily Ridership excludes Veterans Day (11), Snow (15), Thanksgiving (21-23)

12/18- Avg. Daily Ridership excludes Weather closures (10), Christmas/New Year's Holiday (21-31)

1/19- Avg. Daily Ridership excludes weather related closures/delays (15,29-31), MLK Holiday (21)

2/19- Avg. Daily Ridership excludes weather related closures/delays (11, 20, 21), President's Day Holiday (18)

3/19- Avg. Daily Ridership excludes weather related closures/delays (1)

4/19- Avg. Daily Ridership excludes PWC Spring Break (15-19)

7/19- Avg. Daily Ridership excludes 7/4 (Independence Day), 7/5 Day after Independence Day

8/19- Avg. Daily Ridership excludes 8/1, 2, 5 (work stoppage)

9/19- Avg. Daily Ridership excludes 9/20 (car free day)

10/19- Avg. Daily Ridership excludes (14) Columbus Day

11/19- Avg. Daily Ridership excludes (11) Veterans Day, 27-29 Thanksgiving

12/19- Avg. Daily Ridership excludes (16) PWC schools closed due to snow/ice; 23-31 (Winter break)

|              |             |         | SA      | TURDAY     |           |                          |             |
|--------------|-------------|---------|---------|------------|-----------|--------------------------|-------------|
|              | Monthly Rid | dership | Average | e Saturday | Ridership | Average Saturday<br>FY20 | Change from |
| Month        | FY19        | FY20    | FY19    | FY20       | % Change  | Budget Goal              | Goal        |
| July         | 3,788       | 3,864   | 1,040   | 966        | -7.1%     | 1,025                    | (59)        |
| August       | 4,001       | 5,032   | 1,000   | 1,006      | 0.6%      | 1,055                    | (49)        |
| September    | 5,864       | 4,219   | 951     | 1,055      | 10.9%     | 1,078                    | (23)        |
| October      | 3,857       | 4,063   | 964     | 1,016      | 5.4%      | 1,045                    | (29)        |
| November     | 3,662       | 4,224   | 990     | 845        | -14.6%    | 1,041                    | (196)       |
| December     | 4,475       | 3,673   | 947     | 918        | -3.1%     | 996                      | (78)        |
| January      | 3,244       | 4,799   | 895     | 875        | -2.2%     | 944                      | (69)        |
| February     |             |         |         |            |           |                          |             |
| March        |             |         |         |            |           |                          |             |
| April        |             |         |         |            |           |                          |             |
| Мау          |             |         |         |            |           |                          |             |
| June         |             |         |         |            |           |                          |             |
|              |             |         |         |            |           |                          |             |
| Year to Date | 28,891      | 29,874  | 970     | 954        | -1.6%     | 1,026                    | (72)        |