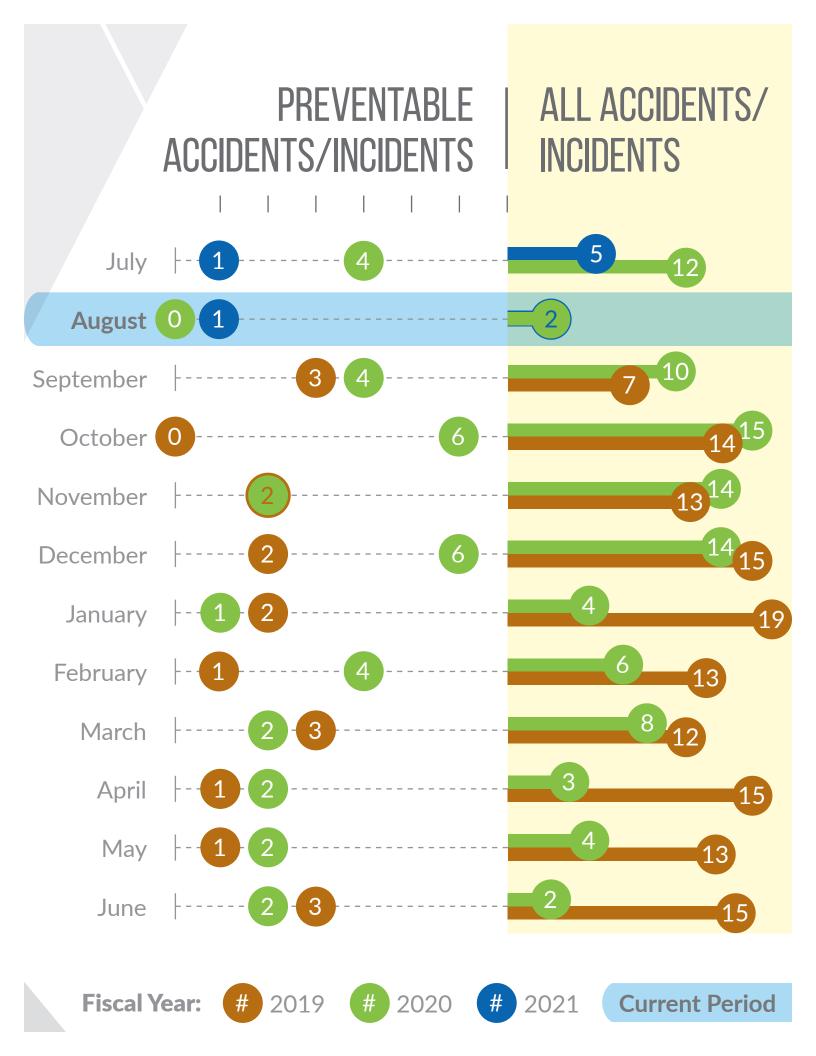

### OMNIRIDE.COM • 703.730.6664

## BOB SCHNEIDER, EXECUTIVE DIRECTOR bschneider@omniride.com

#### BYREN LLOYD, SAFETY & SECURITY MANAGER

OMNIRIDE.com • 703.730.6664

blloyd@omniride.com

MNIRIDE







# ACCIDENT/INCIDENT RATE FREQUENCY

### \*Per 100K miles



## ACCIDENTS/INCIDENTS BY DAY & SERVICE TYPE

#### Accidents:

- Personal Injury
- Property Damage

#### Incidents:

- Suspicious Package
- Disruptive Behavior
- Public Safety
  Occurrence

Local: 0% Express: 100%





OmniRide.com



SAFETY DASHBOARD

AUGUST 2020



### 90-DAY ACCIDENT/INCIDENT SPOTLIGHT





- \*Total accidents/incidents between months of June, July, August
- \*\*Difference in percentage versus the rolling quarter of May, June, July