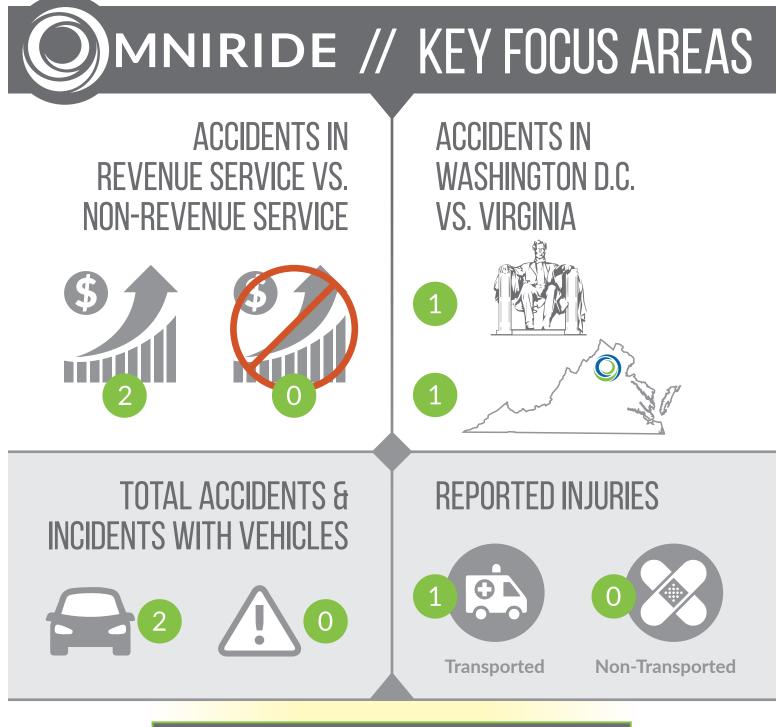

## ACCIDENTS/INCIDENTS BY DAY & SERVICE TYPE

#### Accidents:

- Personal Injury
- Property Damage

#### Incidents:

- Suspicious Package
- Disruptive Behavior
- Public Safety
  Occurrence

Local: 0% Express: 100%

OmniRide.com

SAFETY DASHBOARD

AUGUST 2020